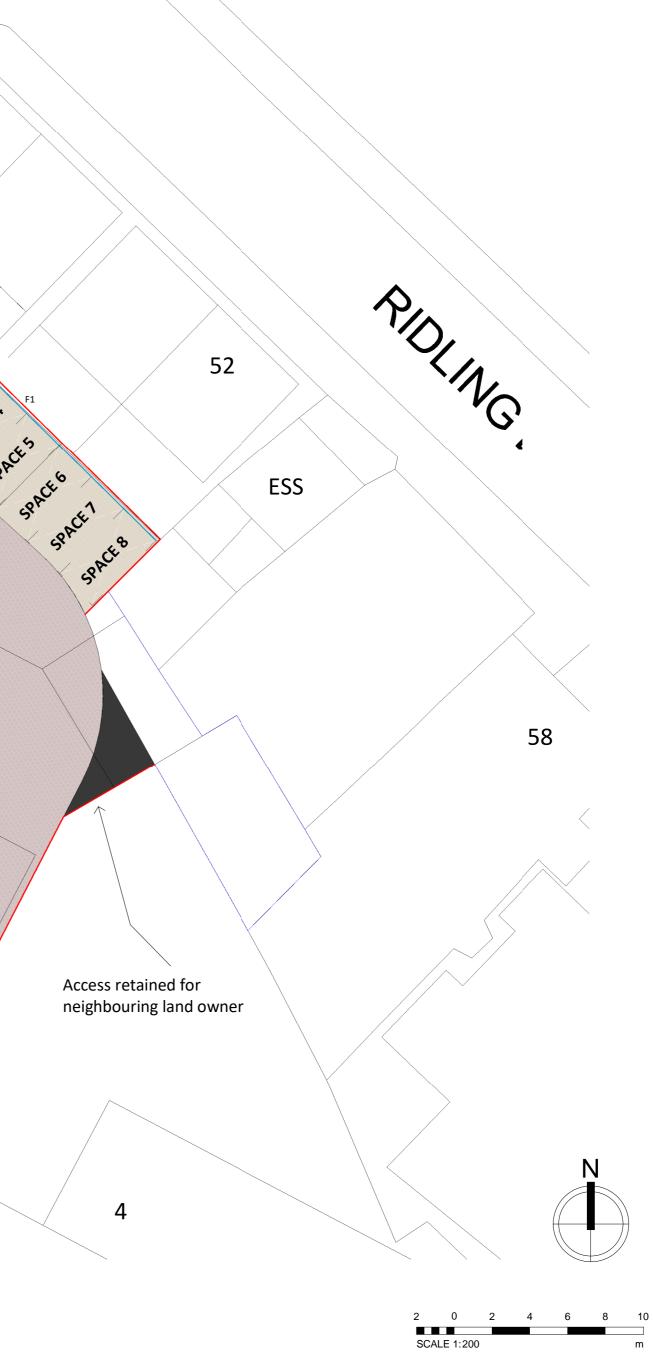

4500 Existing Boundary walls retained and repointed / repaired where required. New coping set on top of wall. Where building 46 Month Strates forms Boundary, wall height to be reduced 0 to 1800mm height with coping finish. NEW PROPOSED ACCESS DRIVE SPACE wal spector 2 PLOTS 3, 11, 19 2B3P Apartment SPACE 3 <u>61m²</u> SPACEA SPACES PLOTS 5, 13, 21 PLOTS 2, 10, 18 2B3P Apartment 2B3P Apartment <u>61m²</u> 900mm metal railings <u>61m²</u> PLOTS 7, 15, 23 with litter upstand 2B3P Apartment VISTOR 2 <u>61m²</u> 74 JISTOR 2 PLOTS 1, 9, 17 PLOTS 4, 12, 20 UISTOR3 2B3P Apartment 2B3P Apartment VISTORA <u>61m<sup>2</sup></u> <u>61m²</u> PLOTS 6, 14, 22 2B3P Apartment <u>61m²</u> PLOTS 8, 16, 24 2B3P Apartment Bicycle storage <u>61m²</u> SP Subset of a 20017 SPACE 23 Spack 22 SPACE 21 Space 20 SPACE 19 Space 18 SPACE 1> Space 16 SPACE 15 Existing Boundary walls SPACE 14 retained and repointed / 33 SpACE 13 repaired where required. SPACE 12 New coping set on top of SPACE 11 wall SpACE 10 SPACE 3 45

## Schedule of Accommodation

Space

Drive

24 no. of 2B3P Apartments - (61m<sup>2</sup>)

## Total Units: 24

24 Parking Spaces - 100% parking

| 12  | 08.11.17 | ED  | Amendments made following clients comments.                                                                                   |  |  |
|-----|----------|-----|-------------------------------------------------------------------------------------------------------------------------------|--|--|
| 11  | 07.11.17 | ED  | Amendments made to scheme folloiwng client meeting.                                                                           |  |  |
| 10  | 26.10.17 | ED  | Layout amended to suit overlooking distances                                                                                  |  |  |
| 9   | 13.10.17 | ED  | Layout and apartment block amended.                                                                                           |  |  |
| 8   | 08.12.16 | MA  | Layout and apartment block amended.                                                                                           |  |  |
| 7   | 30.11.16 | BLB | Unit amended.                                                                                                                 |  |  |
| 6   | 28.11.16 | BLB | Layout revised in conjunction with planner's comments.                                                                        |  |  |
| 5   | 01.11.16 | BLB | Layout revised in accordance with client's<br>comments.                                                                       |  |  |
| 4   | 27.10.16 | VS  | Layout revised to improve privacy distances                                                                                   |  |  |
| 3   | 25.10.16 | MA  | Layout amended to increase privacy distances to<br>surrounding properties. Apartment areas increased<br>to 61m <sup>2</sup> . |  |  |
| 2   | 14.10.16 | MA  | Layout amended in line with revised edge plan.<br>100% car parking provision indicated.                                       |  |  |
| 1   | 06/10/16 | BLB | Amendments made in conjunction with the client's comments received 04/10/16.                                                  |  |  |
| Rev | Date     | Int | Description                                                                                                                   |  |  |
|     |          |     |                                                                                                                               |  |  |